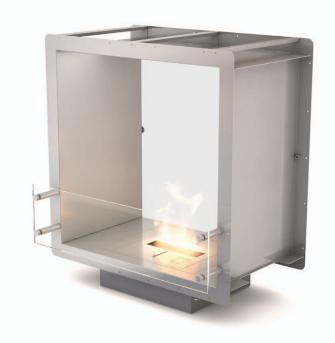

Style and function are at the heart of the Firebox 650DB Fireplace Insert. Cleverly designed with versatility and space in mind, the square-shaped Firebox 650DB has a double opening, with a 'see-through' effect, creating a sense of space within any interior. A toughened glass Wind Screen Static is affixed to the front of the 650DB.

With its toughened glass rear panel and front Wind Screen Static, the zero clearance Firebox 650DB is ideal for customised settings within houses, apartments, units and commercial premises such as offices, bars and restaurants. As with all models within the Renovator Range, ease of installation is a highlight.