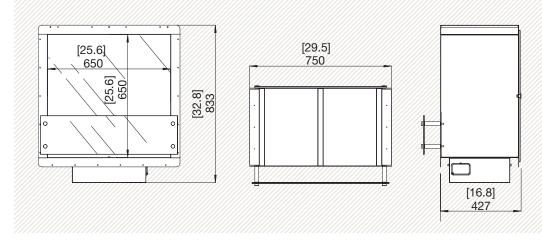

| External Dimensions    | H 833mm W 750mm D 427mm<br>H 32.8in W 29.5in D 16.8in |
|------------------------|-------------------------------------------------------|
| Internal<br>Dimensions | H 650mm W 650mm D 415mm<br>H 25.6in W 25.6in D 16.3in |
| Weight                 | 28.2kgs, 62.2lbs                                      |
| Materials              | Brushed Stainless Steel,<br>Toughened Glass           |
| Application            | Indoor & Outdoor                                      |
| Compatible<br>Burners  | BK Series                                             |