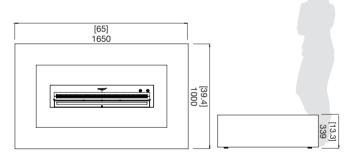

# Clean-burning Fireplace

Unlike wood burning fire pits, there is no need to sweep up ash after using the Wharf fire pit.

| MODE | L MATERIALS                                                                               | COLOURS                            | COMPATIBLE<br>BURNER | VOLUME<br>CAPACITY        | HEATS<br>ON AVERAGE   | APPROX.<br>BURN TIME | ACCESSORIES AVAILABLE                                                           |
|------|-------------------------------------------------------------------------------------------|------------------------------------|----------------------|---------------------------|-----------------------|----------------------|---------------------------------------------------------------------------------|
| Whar | Fluid™ Concrete Technology,<br>Grade 304 Stainless Steel,<br>Pebbles as decorative media* | Natural, Bone,<br>Graphite or Rust | XL900                | 9 Litres<br>[2.4 Gallons] | Over 60m²<br>[645ft²] | 8 - 13 hours         | Fire Screen, Protective Cover,<br>Grid Side Table, Station Stool,<br>Tank Stool |