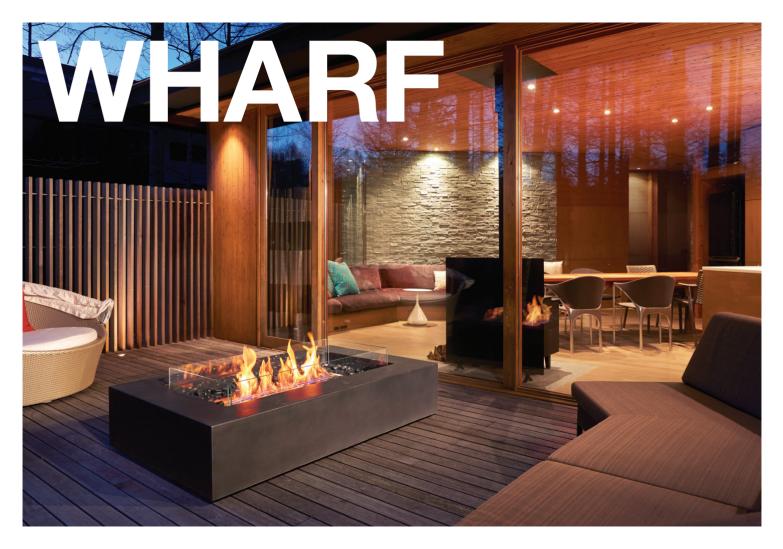

# WHARF

Blending the simplicity of an outdoor fire pit with the functionality of a standalone table, EcoSmart's Wharf fire table adds style and practicality to any architectural environment.

Ideal for courtyards, patios, pool decks and terraces, the all-weather, earthy design evokes the atmosphere of an open flame minus the by-products associated with a wood-burning fireplace. Its natural colour palette and perfect blend of fire and stone make it an easy choice for landscape architects and design professionals.

# All-weather Earthy Design

Evokes the atmosphere of an open fire minus the mess, odour, sparks and soot.

# Clean-burning Fireplace

Unlike wood burning fire pits, there is no need to sweep up ash after using the Wharf fire pit.

| MODE | L MATERIALS                                                                               | COLOURS                            | COMPATIBLE<br>BURNER | VOLUME<br>CAPACITY        | HEATS<br>ON AVERAGE   | APPROX.<br>BURN TIME | ACCESSORIES AVAILABLE                                                           |
|------|-------------------------------------------------------------------------------------------|------------------------------------|----------------------|---------------------------|-----------------------|----------------------|---------------------------------------------------------------------------------|
| Whar | Fluid™ Concrete Technology,<br>Grade 304 Stainless Steel,<br>Pebbles as decorative media* | Natural, Bone,<br>Graphite or Rust | XL900                | 9 Litres<br>[2.4 Gallons] | Over 60m²<br>[645ft²] | 8 - 13 hours         | Fire Screen, Protective Cover,<br>Grid Side Table, Station Stool,<br>Tank Stool |