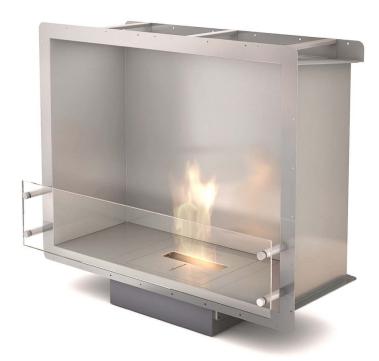

## Streamlined, the Firebox 900SS is a rectangular-shaped firebox featuring a built-in stainless steel bench.

Its clever design facilitates multiple installation options including front or back fitting, with or without an exposed flange, in a variety of sizes, within cabinetry or in an existing closed-off fireplace. The flue less EcoSmart Burner is easily inserted into the firebox once it's securely positioned.

The zero clearance Firebox 900SS takes the hard work out of installation!

| External Dimensions    | H 832mm W 946mm D 356mm<br>H 32.8in W 37.2in D 14.0in |
|------------------------|-------------------------------------------------------|
| Internal<br>Dimensions | H 650mm W 851mm D 330mm<br>H 25.6in W 33.5in D 13.0in |
| Weight                 | 34.8kgs, 76.7lbs                                      |
| Materials              | Brushed Stainless Steel,<br>Toughened Glass           |
| Application            | Indoor & Outdoor                                      |
| Compatible<br>Burners  | BK Series                                             |
|                        |                                                       |