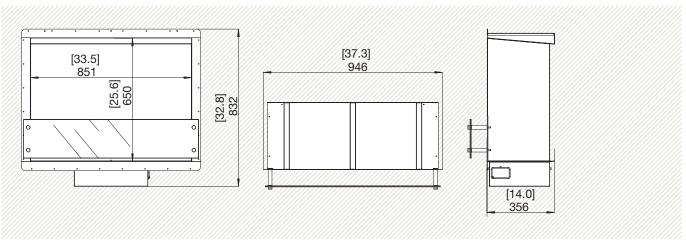

The zero clearance Firebox 900SS takes the hard work out of installation!

| External Dimensions    | H 832mm W 946mm D 356mm<br>H 32.8in W 37.2in D 14.0in |
|------------------------|-------------------------------------------------------|
| Internal<br>Dimensions | H 650mm W 851mm D 330mm<br>H 25.6in W 33.5in D 13.0in |
| Weight                 | 34.8kgs, 76.7lbs                                      |
| Materials              | Brushed Stainless Steel,<br>Toughened Glass           |
| Application            | Indoor & Outdoor                                      |
| Compatible<br>Burners  | BK Series                                             |
|                        |                                                       |