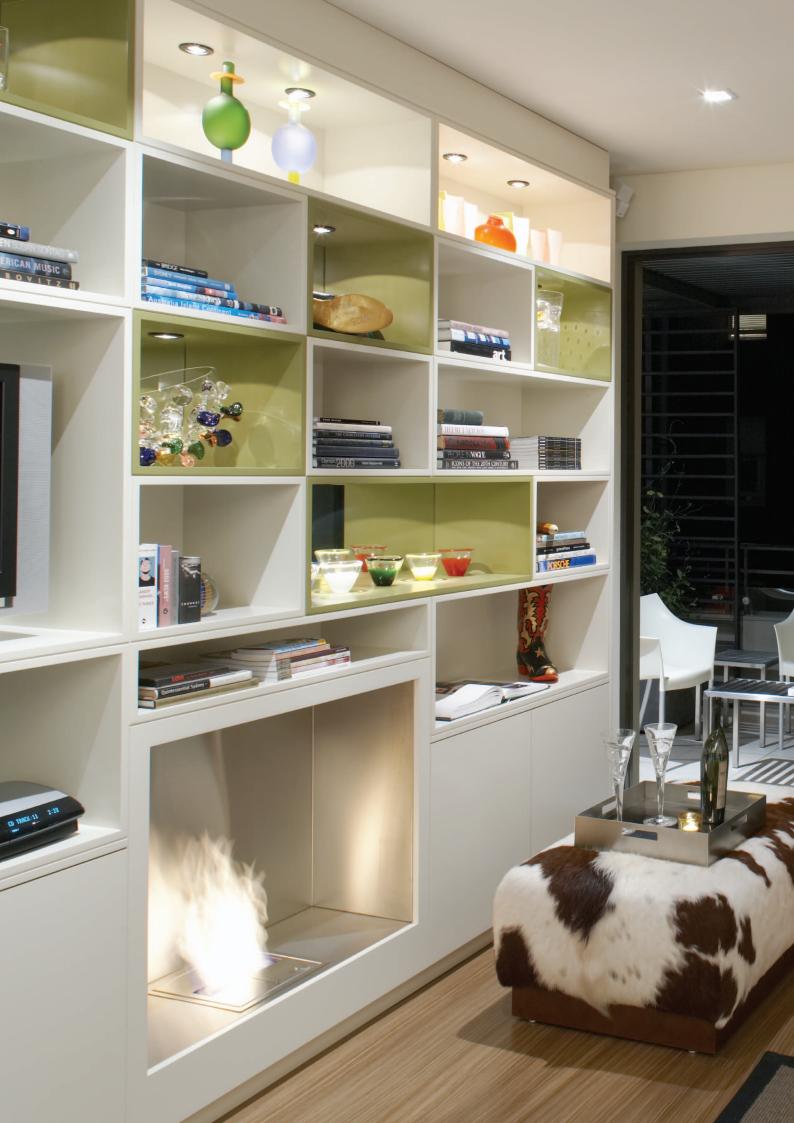

## Streamlined, the Firebox 900SS is a rectangular-shaped firebox featuring a built-in stainless steel bench.

Its clever design facilitates multiple installation options including front or back fitting, with or without an exposed flange, in a variety of sizes, within cabinetry or in an existing closed-off fireplace. The flue less EcoSmart Burner is easily inserted into the firebox once it's securely positioned.

The zero clearance Firebox 900SS takes the hard work out of installation!

| External Dimensions    | H 832mm W 946mm D 356mm<br>H 32.8in W 37.2in D 14.0in |
|------------------------|-------------------------------------------------------|
| Internal<br>Dimensions | H 650mm W 851mm D 330mm<br>H 25.6in W 33.5in D 13.0in |
| Weight                 | 34.8kgs, 76.7lbs                                      |
| Materials              | Brushed Stainless Steel,<br>Toughened Glass           |
| Application            | Indoor & Outdoor                                      |
| Compatible<br>Burners  | BK Series                                             |
|                        |                                                       |