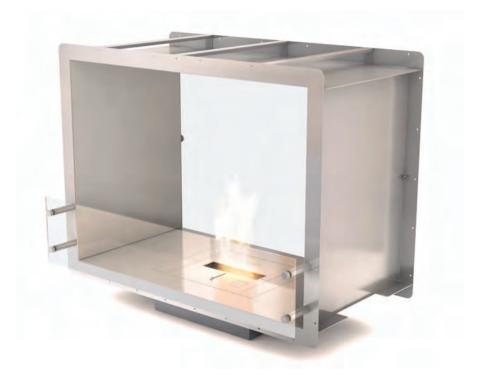

Clean and minimalist in design, the stainless steel zero clearance Firebox 900DB is easy to install, and features a unique see-through element. The double-sided design features a toughened glass back panel.

The variety of installation options include front or back fitted, plus with or without an exposed flange. It offers home renovators, developers, builders and interior designers the flexibility to achieve the look they want. The Firebox 900DB is used in construction of the EcoSmart Vision, and is the ideal choice for indoor installations in apartments, houses, and commercial premises including offices, restaurants and bars where it can be used as an attractive window feature.