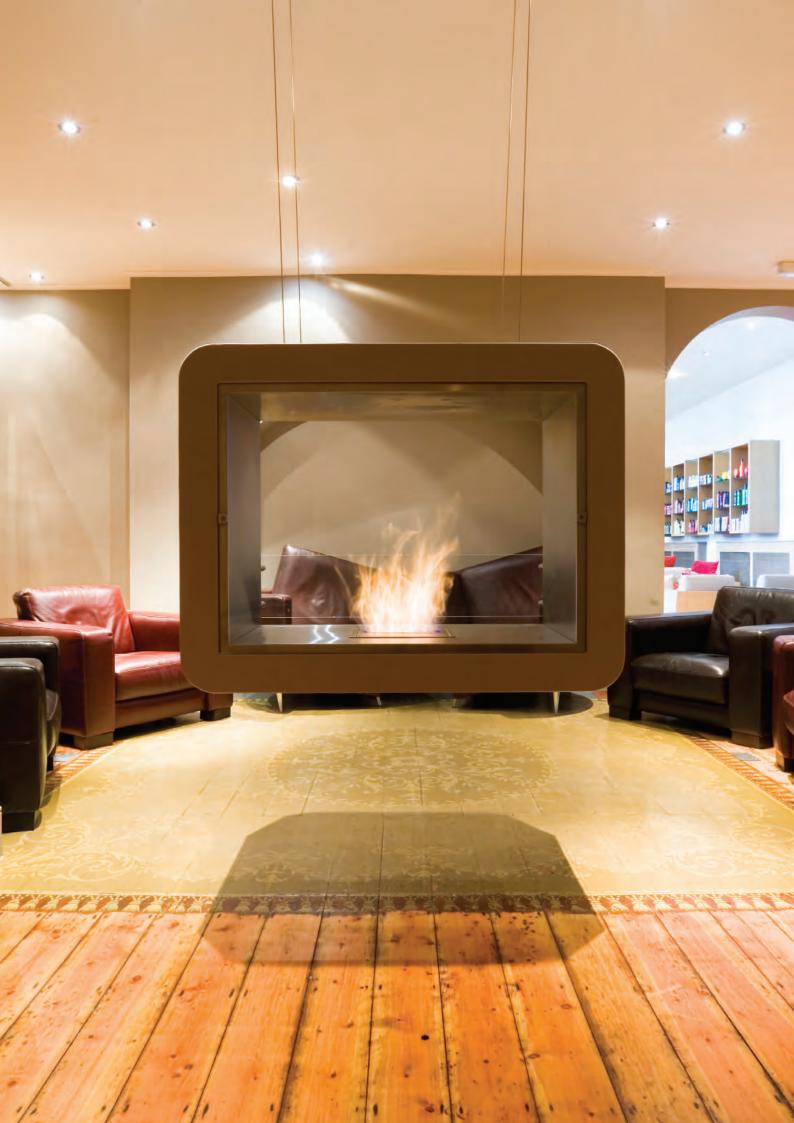

Clean and minimalist in design, the stainless steel zero clearance Firebox 900DB is easy to install, and features a unique see-through element. The double-sided design features a toughened glass back panel.

The variety of installation options include front or back fitted, plus with or without an exposed flange. It offers home renovators, developers, builders and interior designers the flexibility to achieve the look they want. The Firebox 900DB is used in construction of the EcoSmart Vision, and is the ideal choice for indoor installations in apartments, houses, and commercial premises including offices, restaurants and bars where it can be used as an attractive window feature.