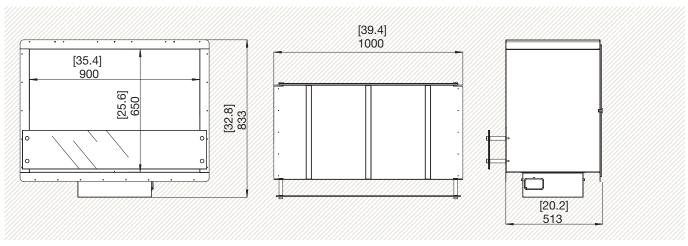

| External<br>Dimensions | H 833mm W 1000mm D 513mm<br>H 32.8in W 39.4in D 20.2in |
|------------------------|--------------------------------------------------------|
| Internal<br>Dimensions | H 650mm W 900mm D 500mm<br>H 25.6in W 35.4in D 19.7in  |
| Weight                 | 48.9kgs, 107.8lbs                                      |
| Materials              | Brushed Stainless Steel,<br>Toughened Glass            |
| Application            | Indoor & Outdoor                                       |
| Compatible Burners     | BK Series                                              |