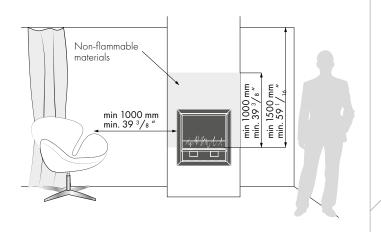

y          | 6,0 L / [US] 1,58 gal / [UK] 1,32 gal                                   |
| Burning time      | 8,5 - 15 h                                                              |
| Heat output       | 2,5 - 4,4 kW / 8515 - 14908 BTU                                         |
| Net weight        | 16,5 kg / 36 lbs                                                        |
| Air circulation   | min. 1/h                                                                |
| Minimum room size | 43,7m³ or please contact our Project Department for details             |
| Power supply      | 230 V (electric socket)                                                 |
| Finish            | FIREPLACE: Black structural powder coating GLASS SHIELD: tempered glass |

DIMENSIONS INSTALLATION REQUIREMENTS