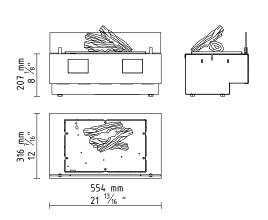

DIMENSIONS INSTALLATION REQUIREMENTS

## TECHNICAL DATA

|                   | L-Fire                                                                  |
|-------------------|-------------------------------------------------------------------------|
| Capacity          | 6,0 L / [US] 1,58 gal / [UK] 1,32 gal                                   |
| Burning time      | 8,5 - 15 h                                                              |
| Heat output       | 2,5 - 4,4 kW / 8515 - 14908 BTU                                         |
| Net weight        | 16,5 kg / 36 lbs                                                        |
| Air circulation   | min. 1/h                                                                |
| Minimum room size | 43,7m³ or please contact our Project Department for details             |
| Power supply      | 230 V (electric socket)                                                 |
| Finish            | FIREPLACE: Black structural powder coating GLASS SHIELD: tempered glass |