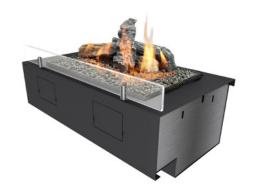

## **FEATURES**

- BEV\* Technology no contact between fuel and flame
- Automatic refill system
- LED Control panel
- Eco-friendly
- No smell / no ash / no smoke
- Advanced safety sensors
- Child lock
- 2 levels of flame height

- Multiple arrangement options
- Easy to install
- Ceramic logs, decorative granulate and small front glass included
- No hard connection required
- For indoor use only
- Electrical connection required
- Optional remote control

## TECHNICAL DATA

|                   | L-Fire                                                                  |
|-------------------|-------------------------------------------------------------------------|
| Capacity          | 6,0 L / [US] 1,58 gal / [UK] 1,32 gal                                   |
| Burning time      | 8,5 - 15 h                                                              |
| Heat output       | 2,5 - 4,4 kW / 8515 - 14908 BTU                                         |
| Net weight        | 16,5 kg / 36 lbs                                                        |
| Air circulation   | min. 1/h                                                                |
| Minimum room size | 43,7m³ or please contact our Project Department for details             |
| Power supply      | 230 V (electric socket)                                                 |
| Finish            | FIREPLACE: Black structural powder coating GLASS SHIELD: tempered glass |