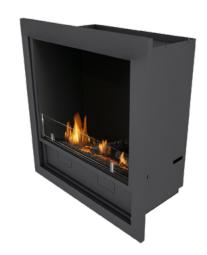

## L-Fire in Casing

## Freedom in creating your own wall mounted ethanol fireplace

## **FEATURES**

- BEV\* Technology no contact between fuel and flame
- Automatic refill system
- LED Control panel
- Eco-friendly
- No smell / no ash / no smoke
- Advanced safety sensors
- Child lock
- 2 levels of flame height
- Multiple arrangement options

- Easy to install
- Ceramic logs, decorative granulate and small front glass included
- No hard connection required
- For indoor use only
- Electrical connection required
- Optional remote control
- Optional frame
- Optional frame with mesh for additional protection