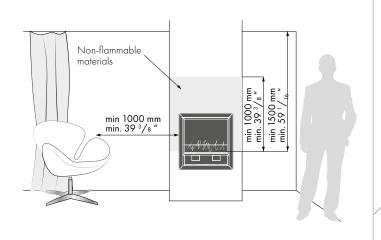

y          | 6,0 L / [US] 1,58 gal / [UK] 1,32 gal                                   |
| Burning time      | 8,5 - 15 h                                                              |
| Heat output       | 2,5 - 4,4 kW / 8515 - 14908 BTU                                         |
| Net weight        | 27 kg / 60 lbs                                                          |
| Air circulation   | min. 1/h                                                                |
| Minimum room size | 43,7m³ or please contact our Project Department for details             |
| Power supply      | 230 V (electric socket)                                                 |
| Finish            | FIREPLACE: Black structural powder coating GLASS SHIELD: tempered glass |

DIMENSIONS INSTALLATION REQUIREMENTS