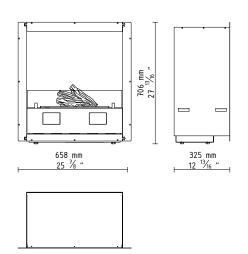

## TECHNICAL DATA

|                   | L-Fire with casing                                                      |
|-------------------|-------------------------------------------------------------------------|
| Capacity          | 6,0 L / [US] 1,58 gal / [UK] 1,32 gal                                   |
| Burning time      | 8,5 - 15 h                                                              |
| Heat output       | 2,5 - 4,4 kW / 8515 - 14908 BTU                                         |
| Net weight        | 27 kg / 60 lbs                                                          |
| Air circulation   | min. 1/h                                                                |
| Minimum room size | 43,7m³ or please contact our Project Department for details             |
| Power supply      | 230 V (electric socket)                                                 |
| Finish            | FIREPLACE: Black structural powder coating GLASS SHIELD: tempered glass |

DIMENSIONS INSTALLATION REQUIREMENTS